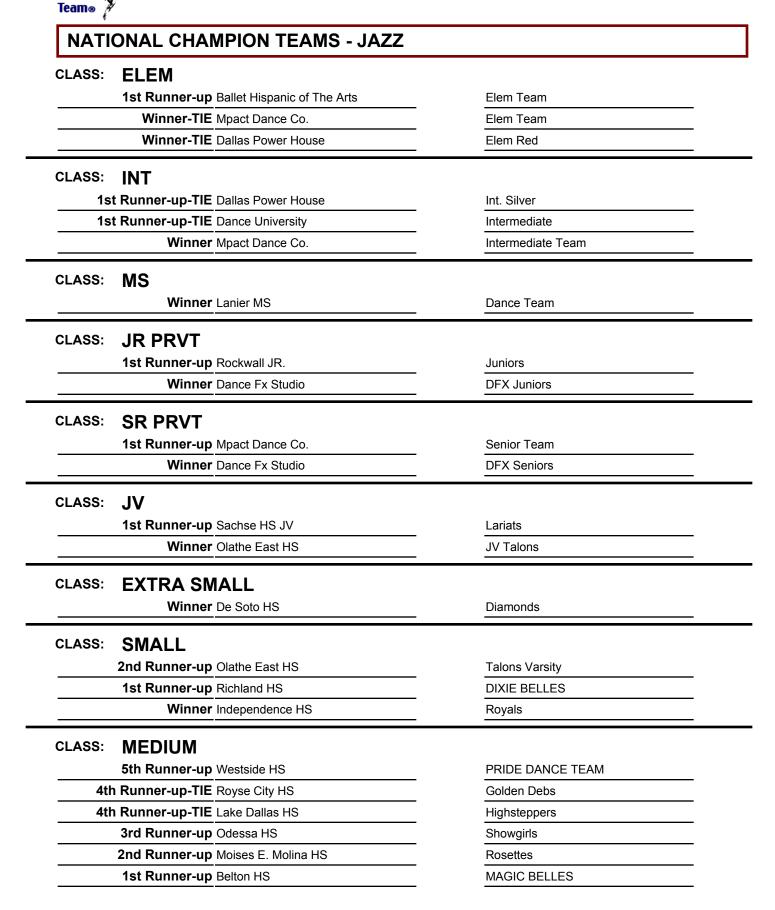

Heath HS

Winner Rockwall HS

Sapphires Sapphires Corsicana HS Westernaires

Majestics

#### Highsteppers STINGERETTES

## **NATIONAL CHAMPION OFFICERS - MILITARY**

#### CLASS: MEDIUM

Winner Ponca City Senior HS

Po Hi-Steppers

Royals

Rosettes

Swingsters

Corsicana HS

Majestics

Sapphires

## NATIONAL CHAMPION OFFICERS - SOCIAL

#### CLASS: EXTRA SMALL

Winner Edinburg HS

| Red & Blu | e Sergeanettes |
|-----------|----------------|
|           |                |

#### CLASS: SMALL

Winner Independence HS

#### CLASS: MEDIUM

 1st Runner-up
 Moises E. Molina HS

 Winner
 Sachse HS

## CLASS: LARGE

 2nd Runner-up
 Corsicana HS

 1st Runner-up
 McNeil HS

 Winner
 Wylie East HS

#### CLASS: SUPER

Winner Plano Sr HS

Planoettes

American

Dance Drill Team®



American

Dance Drill



NATIONAL/INTERNATIONAL CHAMPIONSHIP - 3/26/2017

| Team® 🦸                                                  | Winner Sachse HS                                                                                                                                                                                                                                                           | Swingstore                                                                                                                                  |
|----------------------------------------------------------|-------------------------------------------------------------------------------------------------------------------------------------------------------------------------------------------------------------------------