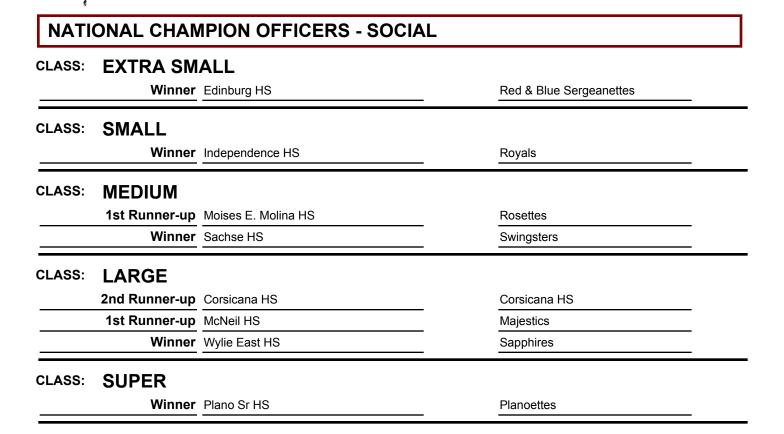

## NATIONAL CHAMPION OFFICERS - SOCIAL

#### CLASS: EXTRA SMALL

Winner Edinburg HS

| Red & Blu | e Sergeanettes |
|-----------|----------------|
|           |                |

#### CLASS: SMALL

Winner Independence HS

#### CLASS: MEDIUM

 1st Runner-up
 Moises E. Molina HS

 Winner
 Sachse HS

## CLASS: LARGE

 2nd Runner-up
 Corsicana HS

 1st Runner-up
 McNeil HS

 Winner
 Wylie East HS

#### CLASS: SUPER

Winner Plano Sr HS

Planoettes

American

Dance Drill Team®

American

Dance Drill

NATIONAL/INTERNATIONAL CHAMPIONSHIP - 3/26/2017