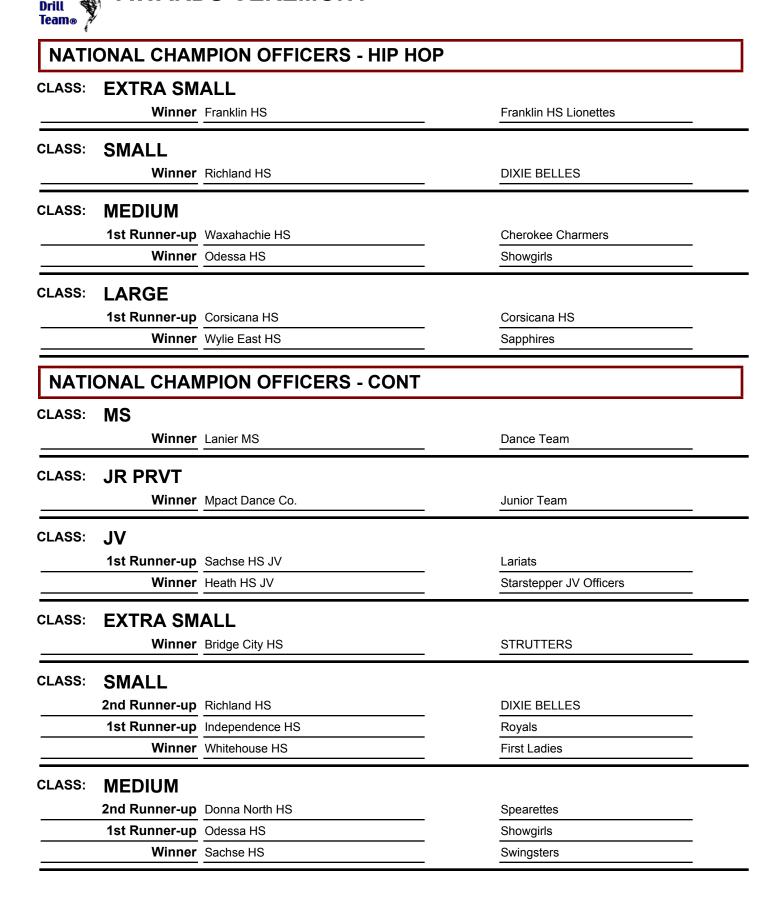

## NATIONAL CHAMPION OFFICERS - PROP

CLASS: JV

Winner Heath HS JV

Starstepper JV Officers

| American<br>Dance<br>Drill<br>Team® | AWAR          | DS CEREMONY              |                         |
|-------------------------------------|---------------|--------------------------|-------------------------|
| CLASS:                              | MEDIUM        |                          |                         |
|                                     | Winner        | Westside HS              | PRIDE DANCE TEAM        |
| CLASS:                              | LARGE         |                          |                         |
|                                     |               | McNeil HS                | Majestics               |
| CLASS:                              | SUPER         |                          |                         |
| CLASS.                              |               | Heath HS                 | Highstoppers            |
|                                     | winner        |                          | Highsteppers            |
| NATI                                | ONAL CHAN     | IPION OFFICERS - NOVELTY |                         |
| CLASS:                              | JV            |                          |                         |
|                                     | Winner        | Heath HS JV              | Starstepper JV Officers |
| CLASS:                              | EXTRA SM      | ΔΙΙ                      |                         |
| 02/100.                             | 1st Runner-up |                          | Franklin HS Lionettes   |
|                                     |               | Bridge City HS           | STRUTTERS               |
|                                     |               |                          |                         |
| CLASS:                              | SMALL         |                          |                         |
|                                     | Winner        | Whitehouse HS            | First Ladies            |
| CLASS:                              | MEDIUM        |                          |                         |
|                                     | 2nd Runner-up | Lake Dallas HS           | Highsteppers            |
|                                     | 1st Runner-up |                          | Cherokee Charmers       |
|                                     | Winner        | Sachse HS                | Swingsters              |
| CLASS:                              |               |                          |                         |
| CLASS.                              | LARGE         | White Fact US            | Comphises               |
|                                     | winner        | Wylie East HS            | Sapphires               |
| CLASS:                              | SUPER         |                          |                         |
|                                     | Winner        | Central HS               | Lightning Dancers       |
|                                     |               |                          |                         |
| NATI                                | ONAL CHAN     | IPION OFFICERS - POM     |                         |
| CLASS:                              | MS            |                          |                         |
|                                     | 1st Runner-up | Herndon Magnet School    | Highsteppers            |
|                                     | Winner        | Lanier MS                | Dance Team              |
| CLASS:                              | JR PRVT       |                          |                         |
| JLAUU.                              |               | Mpact Dance Co.          | Junior Team             |
|                                     | vviiiiei      |                          |                         |